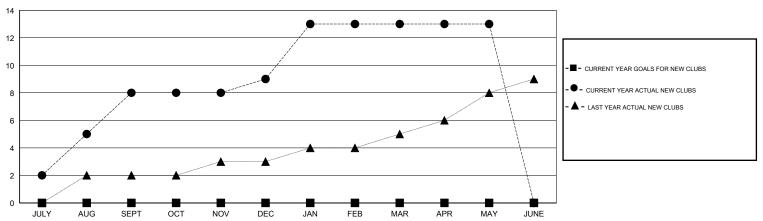

71                                 | 102                | 369              |
| OCT/NOV/DEC   | 0                | 1                 | 3                | -2               | OCT/NOV/DEC                   | 0                  | 300                                 | 162                | 138              |
| JAN/FEB/MAR   | 0                | 4                 | 1                | 3                | JAN/FEB/MAR                   | 0                  | 180                                 | 87                 | 93               |
| APR/MAY/JUNE  | 0                | 0                 | 1                | -1               | APR/MAY/JUNE                  | 0                  | 55                                  | 128                | -73              |

#### GOALS AND ACTUAL NEW CLUBS CUMULATIVE



#### GOALS AND ACTUAL MEMBERS CUMULATIVE



| DROPPED CLUBS: 5 |     | 95 CLUBS OF 117 ADDED 1 OR MORE       | GENDER DISTRIBUTION   |                |       |
|------------------|-----|---------------------------------------|-----------------------|----------------|-------|
|                  |     | NEW MEMBERS                           | MALE                  | 3,186 (73.34%) |       |
|                  |     |                                       | FEMALE                | 1,158 (26.66%) |       |
| DROPPED MEMBERS  |     |                                       |                       |                |       |
| DECEASED         | 10  |                                       |                       |                |       |
| CLUB CANCELLED   | 131 | CLICK HERE FOR HEALTH ASSESSMEN