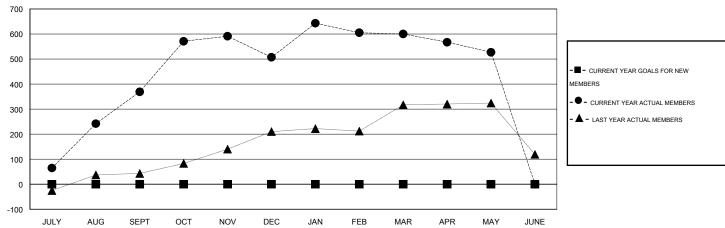

#### GOALS AND ACTUAL MEMBERS CUMULATIVE

| DROPPED CLUBS: 5 |     | 95 CLUBS OF 117 ADDED 1 OR MORE       | GENDER DISTRIBUTION   |                |       |
|------------------|-----|---------------------------------------|-----------------------|----------------|-------|
|                  |     | NEW MEMBERS                           | MALE                  | 3,186 (73.34%) |       |
|                  |     |                                       | FEMALE                | 1,158 (26.66%) |       |
| DROPPED MEMBERS  |     |                                       |                       |                |       |
| DECEASED         | 10  |                                       |                       |                |       |
| CLUB CANCELLED   | 131 | CLICK HERE FOR HEALTH ASSESSMENT DATA | FAMILY UNIT MEMBERS   |                | 1,758 |
| OTHER            | 338 | PROCESSMENT BATTA                     | HEAD OF HOUSEHOLD     |                | 845   |
| TOTAL            | 479 |                                       | NON-HEAD OF HOUSEHOLD |                | 913   |